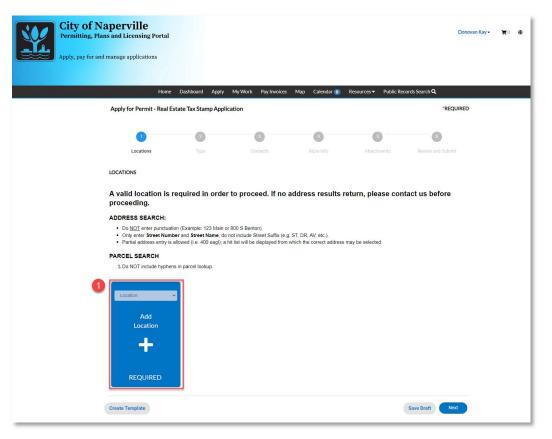

#### Location

After logging into your Civic Access account, click the 'Add Location' tile to select the Naperville address the stamp will be applied to.

**2** Use the search bar to find the address. The search bar will only return results that match a location within incorporated Naperville city limits. If you can't find your address, please contact us and we can assist you with your application.