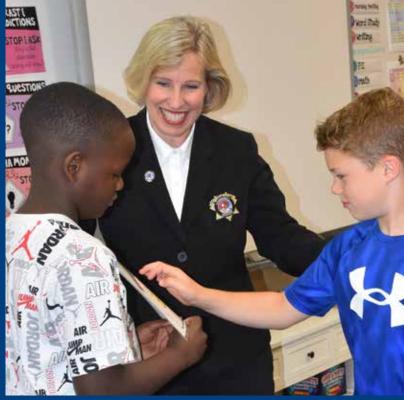

#### **Vivian Cunningham • Grade 5 • Bethany Lutheran School**

Pictured on the front cover are two of our Crime Prevention/Community Education Specialists, Mary Browning and Mike Garofalo. Every year they typically present over 450 safety presentations in our area elementary schools. Presentation topics include home alone safety skills, personal and internet safety, suspect identification, and instruction on 911. Mary is pictured in Ms. Gargano's fourth grade class at Prairie Elementary School after presenting the first lesson of the Be Smart; Be Safe program. Mike (bottom right corner), is shown discussing a role play activity with Ravi Kumar and his daughter, Saisha Singh, at Peterson Elementary School.