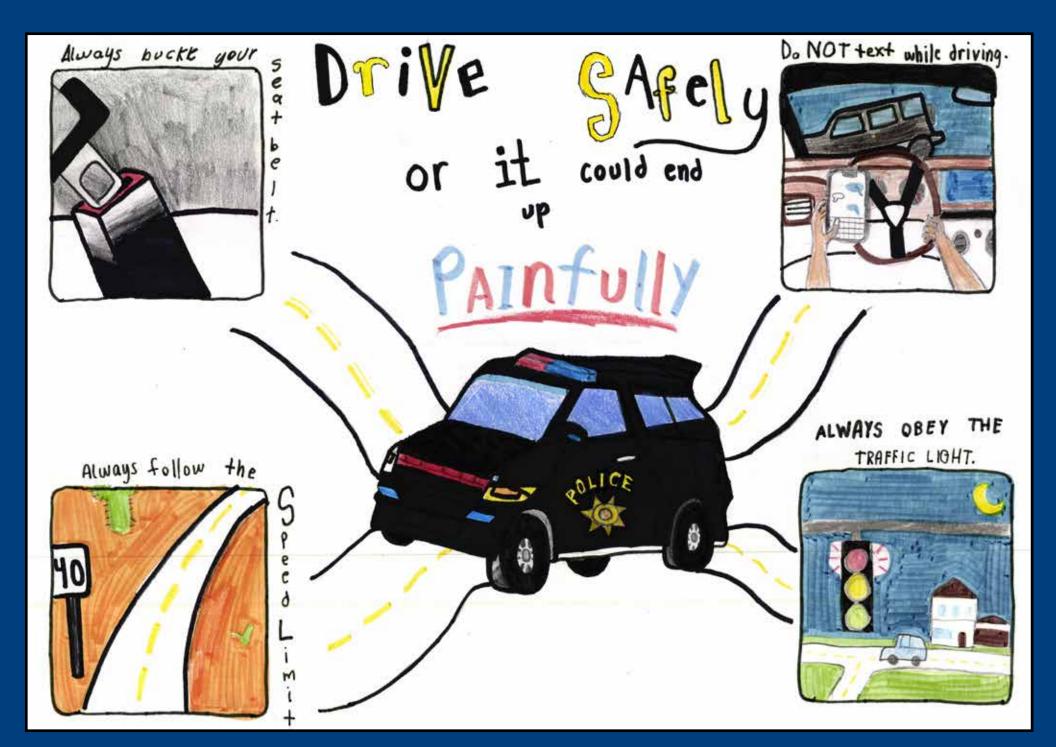

As you peruse the calendar this year, take notice of how many of these safety lessons become strong crime prevention strategies that students will carry with them throughout their lives; lessons such as stick with a buddy, don't share personal information online, call 911 in an emergency, and never open the door when you are home alone. Every year, we are amazed at the extraordinary creativity and outstanding artwork submitted by the students to bring their messages to life, and this year is no exception. Our department is proud that our partnership with the schools continues to keep even our youngest residents safe. I hope your family will take the time every month to reinforce the crime prevention messages within the calendar and build on the lessons we continue to teach in the schools.