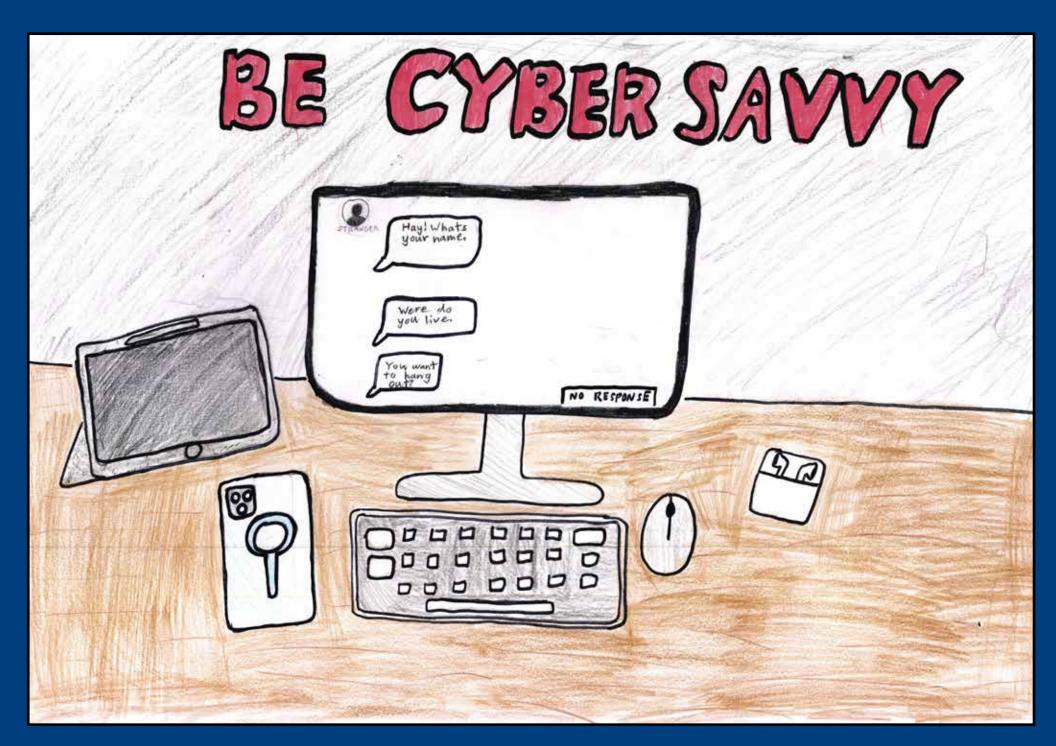

in Naperville's schools since 1987? Today, we have Community Education/Crime Prevention Specialists teaching safety lessons in all District 203, 204, and private elementary schools in our area. They help students learn about personal safety and how to be safe on the internet and when home alone. They instruct students in the use of 911, which can help reduce their anxiety if they ever have to call, and even address the power of observation in a lesson about how to describe a vehicle and an individual. Last year, these specialists taught over 470 safety lessons in the schools!

As you peruse the calendar this year, take notice of how many of these safety lessons become strong crime prevention strategies that students will carry with them throughout their lives; lessons such as stick with a buddy, don't share personal information online, call 911 in an emergency, and never open the door when you are home alone. Every year, we are amazed at the extraordinary creativity and outstanding artwork submitted by the students to bring their messages to life, and this year is no exception. Our department is proud that our partnership with the schools continues to keep even our youngest residents safe. I hope your family will take the time every month to reinforce the crime prevention messages within the calendar and build on the lessons we continue to teach in the schools.