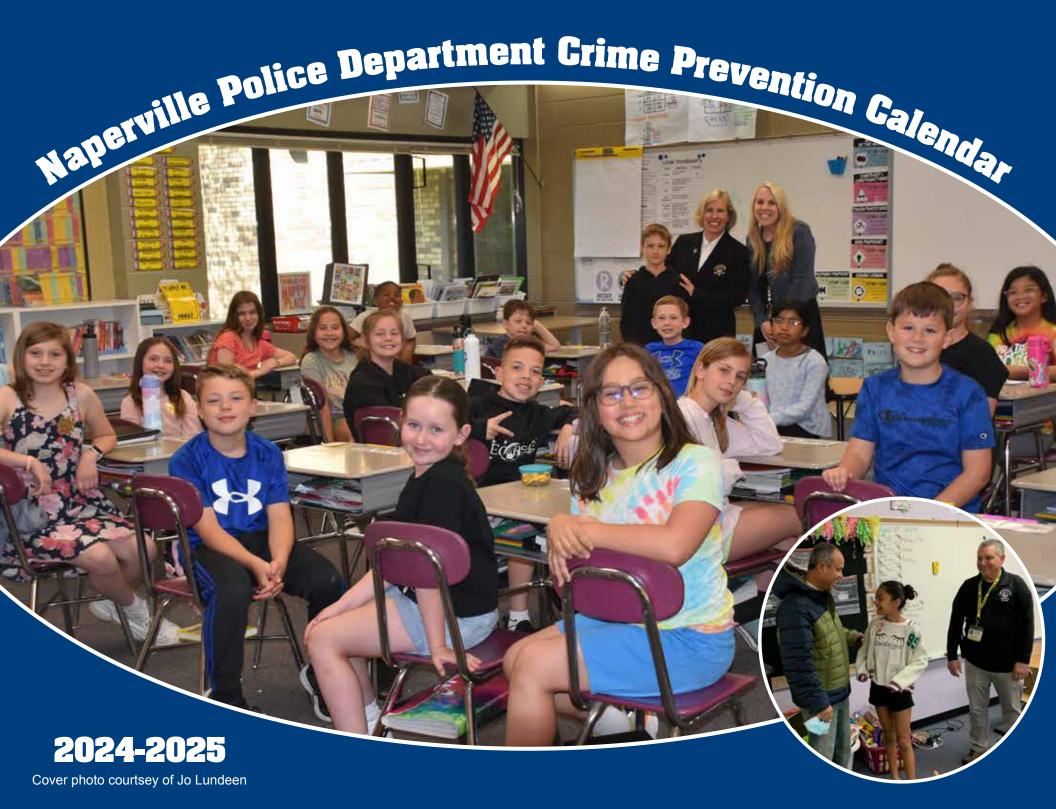

#### **Vivian Cunningham • Grade 5 • Bethany Lutheran School**

Pictured on the front cover are two of our Crime Prevention/Community Education Specialists, Mary Browning and Mike Garofalo. Every year they typically present over 450 safety presentations in our area elementary schools. Presentation topics include home alone safety skills, personal and internet safety, suspect identification, and instruction on 911. Mary is pictured in Ms. Gargano's fourth grade class at Prairie Elementary School after presenting the first lesson of the Be Smart; Be Safe program. Mike (bottom right corner), is shown discussing a role play activity with Ravi Kumar and his daughter, Saisha Singh, at Peterson Elementary School.