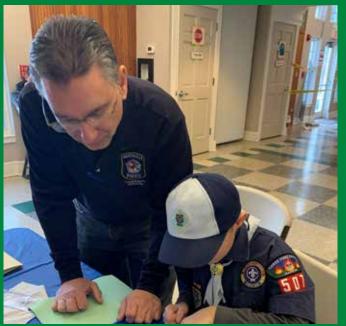

Reya Thota • Peterson Elementary • 2nd Grade

Pictured on the front cover are two of our Crime Prevention/Community Education Specialists, Mary Browning and Mike Garofalo. Every year they typically present over 450 safety presentations in our area elementary schools. Presentation topics include home alone safety skills, personal and internet safety, suspect identification, and instruction on 911. Mary is pictured in Ms. Gargano's fourth grade class at Prairie Elementary School after presenting the first lesson of the Be Smart; Be Safe program. Mike (bottom right corner), is shown discussing a role play activity with Ravi Kumar and his daughter, Saisha Singh, at Peterson Elementary School.