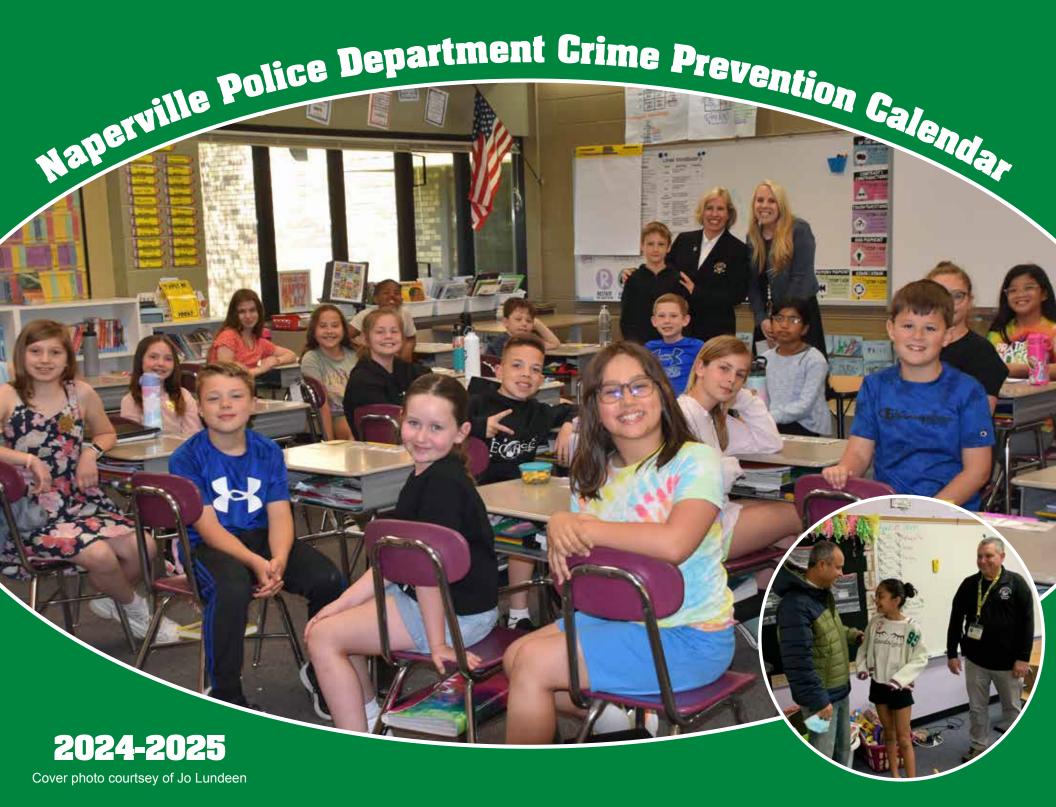

Reya Thota • Peterson Elementary • 2nd Grade

Pictured on the front cover are two of our Crime Prevention/Community Education Specialists, Mary Browning and Mike Garofalo. Every year they typically present over 450 safety presentations in our area elementary schools. Presentation topics include home alone safety skills, personal and internet safety, suspect identification, and instruction on 911. Mary is pictured in Ms. Gargano's fourth grade class at Prairie Elementary School after presenting the first lesson of the Be Smart; Be Safe program. Mike (bottom right corner), is shown discussing a role play activity with Ravi Kumar and his daughter, Saisha Singh, at Peterson Elementary School.