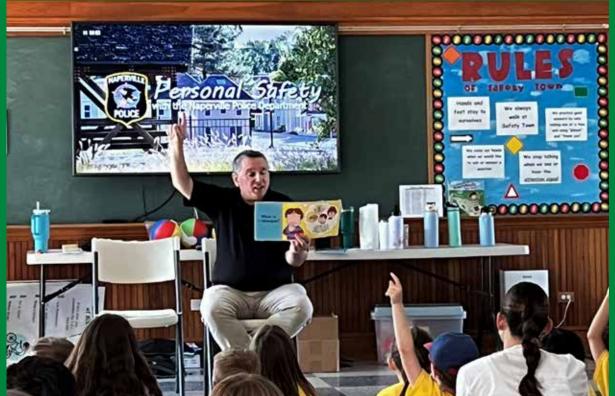

Reya Thota • Peterson Elementary • 2nd Grade

Pictured on the front cover are two of our Crime Prevention/Community Education Specialists, Mary Browning and Mike Garofalo. Every year they typically present over 450 safety presentations in our area elementary schools. Presentation topics include home alone safety skills, personal and internet safety, suspect identification, and instruction on 911. Mary is pictured in Ms. Gargano's fourth grade class at Prairie Elementary School after presenting the first lesson of the Be Smart; Be Safe program. Mike (bottom right corner), is shown discussing a role play activity with Ravi Kumar and his daughter, Saisha Singh, at Peterson Elementary School.