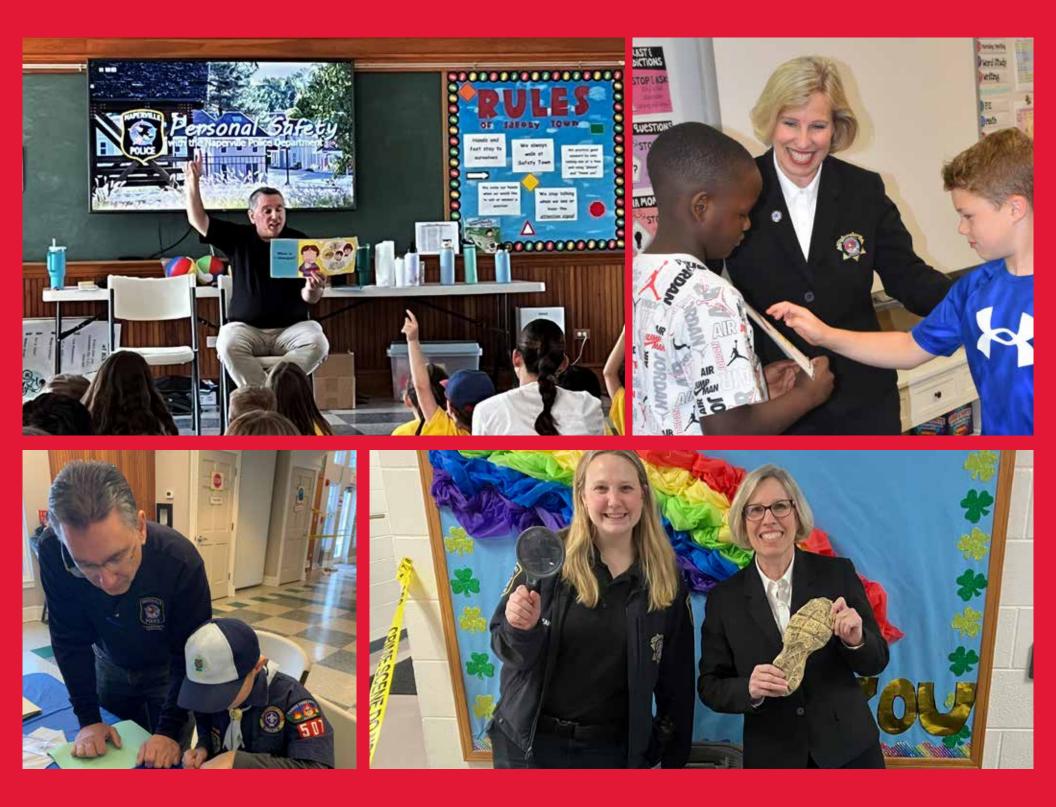

#### Mirsub Umrani • Meadow Glens Elementary • 5th Grade

Pictured on the front cover are two of our Crime Prevention/Community Education Specialists, Mary Browning and Mike Garofalo. Every year they typically present over 450 safety presentations in our area elementary schools. Presentation topics include home alone safety skills, personal and internet safety, suspect identification, and instruction on 911. Mary is pictured in Ms. Gargano's fourth grade class at Prairie Elementary School after presenting the first lesson of the Be Smart; Be Safe program. Mike (bottom right corner), is shown discussing a role play activity with Ravi Kumar and his daughter, Saisha Singh, at Peterson Elementary School.